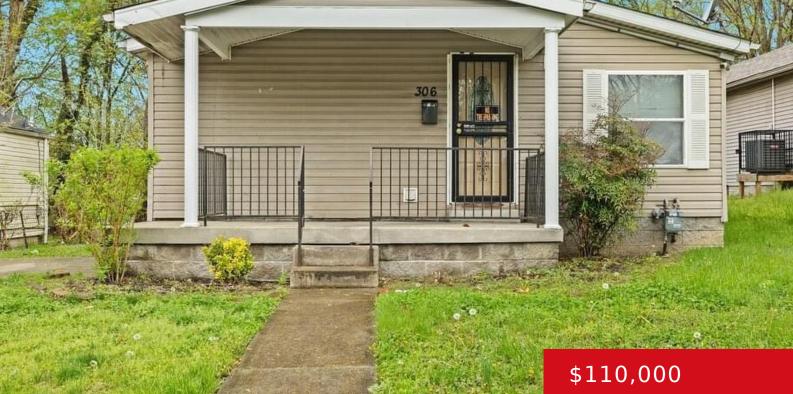

#### 306 N 35TH ST, LOUISVILLE, KY 40212

https://zhomesre.com

Perfect for investors or homeowners. This spacious home has 4 bedrooms and 2 full bathrooms. This home is priced to sell as it needs a little TLC.

### Basics

Type: Single Family Residence Bedrooms: 4 beds Area: 1512 sq ft Year built: 2001 Subdivision Name: NONE Status: Pending Bathrooms: 2 baths Lot size: 9008 sq ft County Or Parish: Jefferson Bathrooms Full: 2

# **Building Details**

Stories: 1 Roof: Shingle Basement: None Electric: Residential Construction Materials: Vinyl Siding