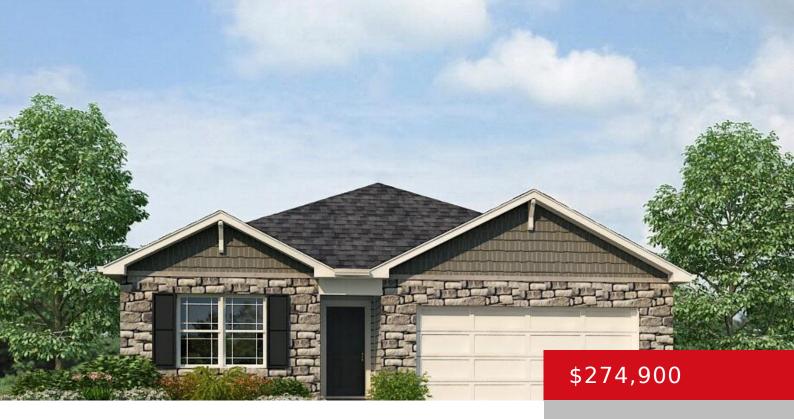

### 306 ZELCOVA DR, EMINENCE, KY 40019

https://zhomesre.com

Stylish new Freeport plan by D.R. Horton in beautiful Arbor View featuring one floor living at its finest. Open concept design with an island kitchen with stainless steel appliances, beautiful cabinetry, walk-in pantry and walk-out casual dining room and all open to the large great room. The primary bedroom is located in the back of [...]

- 3 beds
- 2 haths
- Single Family Residence
- Active
- 1501 sq ft

#### **Basics**

**Type:** Single Family Residence

Bedrooms: 3 beds Bathrooms: 2 baths

**Area: 1501** sq ft **Lot size: 0** sq ft

Year built: 2024 County Or Parish: Henry

**Status:** Active

**Subdivision Name:** ARBOR VIEW **Bathrooms Full:** 2