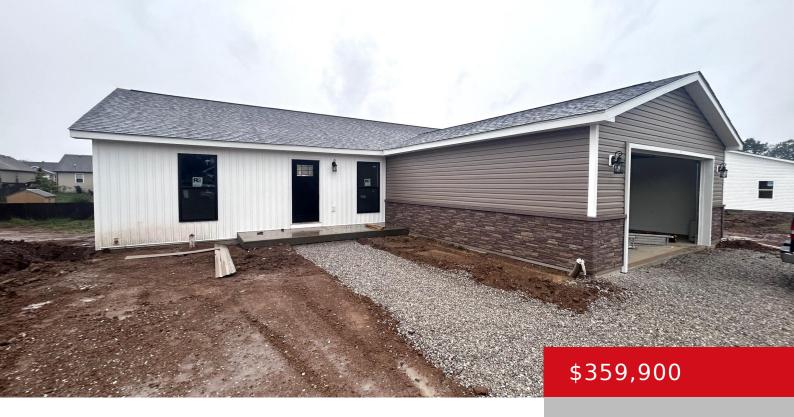

# 3065 BARLOWS BROOK RD, SHELBYVILLE, KY 40065

https://zhomesre.com

3065 Barlows Brook is an absolute showstopper. This 3 bedroom, 2 bath, open concept home has the finishing touches you would expect in a custom home. This home features waterproof vinyl plank throughout. Coming in from the garage there is a mudroom & laundry area with built in bench and plenty of storage. Conveniently located [...]

#### **Basics**

**Type:** Single Family Residence **Status:** Active

**Bedrooms: 3** beds **Bathrooms: 2** baths

**Area: 1700** sq ft **Lot size: 10454.4** sq ft

Year built: 2024 County Or Parish: Shelby

**Subdivision Name:** OSPREY COVE **Bathrooms Full:** 2

## **Building Details**

Foundation Details: Concrete Blk Stories: 1

Electric: Residential Fencing: None

**Roof:** Shingle Construction Materials: Wood Frame, Vinyl Siding

Garage Spaces: 2 Basement: None