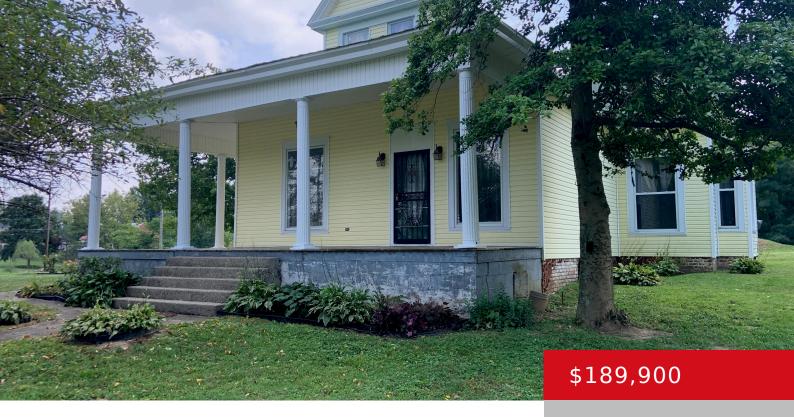

# 307 CARDINAL DR, CAMPBELLSBURG, KY 40011

https://zhomesre.com

Discover the charm and character of this beautifully preserved home built in 1915, situated on a spacious 0.83-acre lot. This delightful property offers four bedrooms and two bathrooms, making it perfect for families seeking comfort and convenience. With new carpet and fresh paint throughout, the interior feels inviting. Enjoy the grandeur of tall ceilings in [...]

#### **Basics**

**Type:** Single Family Residence **Status:** Active

Bedrooms: 4 beds Bathrooms: 2 baths

Area: 2177 sq ft

Year built: 1915

Lot size: 36590 sq ft

Lot Features: Sidewalk

County Or Parish: Henry Subdivision Name: NONE