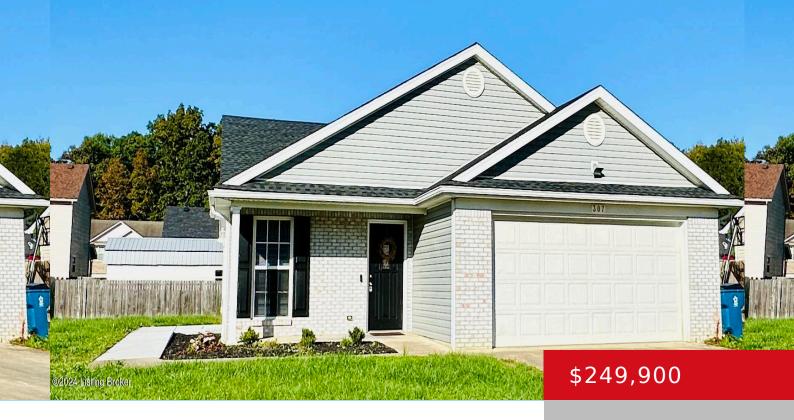

# 307 CLOVER COVE DR, SHEPHERDSVILLE, KY 40165

https://zhomesre.com

This home is READY to move in! It has been completely repainted and has new flooring. This is an adorable 3 bedrooms, 2 baths ranch home and as soon as you enter, you will see the abundance of natural light, open floor plan that joins the living and kitchen areas. Down the hallway, you'll find [...]

#### **Basics**

**Type:** Single Family Residence **Status:** Active

Bedrooms: 3 beds

Area: 1325 sq ft

Bathrooms: 2 baths

Lot size: 7841 sq ft

Year built: 2005 Lot Features: Sidewalk, Level

County Or Parish: Bullitt Subdivision Name: SHEPHERDS GLEN