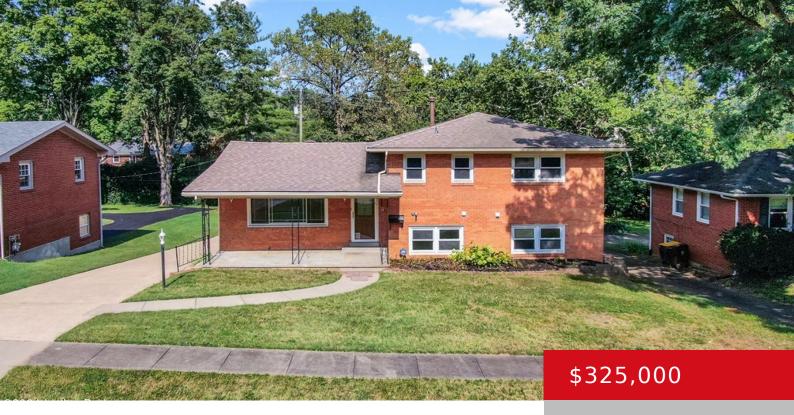

# 307 WILLOW BROOK RD, LOUISVILLE, KY 40243

https://zhomesre.com

A wonderful & unique opportunity in Middletown in the Woodland Hills community. This single owner tri-level home has many new amenities so please review the Updates & Upgrades listing document, including a new Lennox gas furnace, all fresh interior paint, new luxury vinyl plank and original hardwood flooring. This wonderful property has a 4-car garage, [...]

#### **Basics**

**Type:** Single Family Residence **Status:** Active

**Bedrooms: 4** beds **Bathrooms: 3** baths

**Area: 1900** sq ft **Lot size: 10454.4** sq ft

Year built: 1961 Lot Features: DeadEnd, Level

# **Building Details**

**Foundation Details:** Poured Concrete **Stories:** 3

Electric: Residential Fencing: None

**Roof:** Shingle **Construction Materials:** Brick, Brk/Ven

Garage Spaces: 4 Basement: Walkout Finished