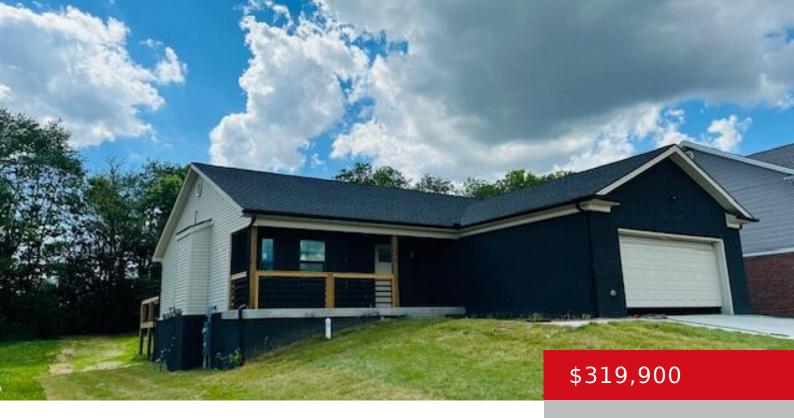

# 3074 BARLOWS BROOK RD, SHELBYVILLE, KY 40065

https://zhomesre.com

NEW CONSTRUCTION, This lovely 3 bedroom . 2 bath ranch open floor plan home with w nice deck and back yard backing up to a farm is the perfect location. Close to the interstate, for short commutes to Louisville or Frankfort. All the amenities you want in a new home!

#### **Basics**

**Type:** Single Family Residence **Status:** Active

Bedrooms: 3 beds

Area: 1450 sq ft

Lot size: 10890 sq ft

Year built: 2024 Lot Features: Sidewalk, Wooded

County Or Parish: Shelby Subdivision Name: OSPREY COVE

## **Building Details**

**Foundation Details:** Poured Concrete **Stories:** 1

Electric: Residential Fencing: Partial

Roof: Shingle Construction Materials: Brick, Vinyl Siding

**Garage Spaces:** 2 **Basement:** None

#### **Amenities & Features**

Fireplaces Total: 1 Exterior Features: Porch, Deck

**Utilities:** Electricity Connected, Fuel:Natural, Public **Parking Features:** Attached, Entry

Sewer, Public Water Front, Driveway