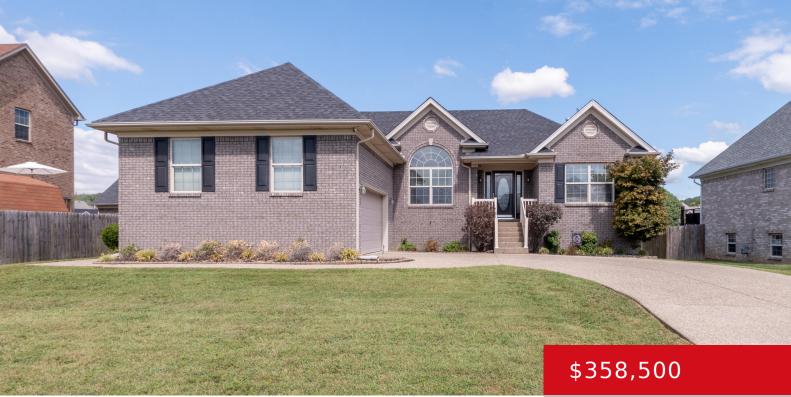

# 308 MALLARD LAKE BLVD, SHEPHERDSVILLE, KY 40165

https://zhomesre.com

IMMACULATE Split plan Ranch in Mallard Lake with basement! An impressive foyer with wood floors welcomes you into the home. Open floor plan includes Kitchen, living room and dining room. Plenty of cabinets and counter space in the recently tiled kitchen., with French doors leading to TREX deck. Primary suite has a gorgeous tiled private [...]

- 3 baths
- Single Family Residence
- Active Under Contract
- 1864 sq ft

#### **Basics**

**Type:** Single Family Residence

Bedrooms: 3 beds
Area: 1864 sq ft

Year built: 2007

County Or Parish: Bullitt

**Bathrooms Full: 2** 

**Status:** Active Under Contract

Bathrooms: 3 baths
Lot size: 12738 sq ft