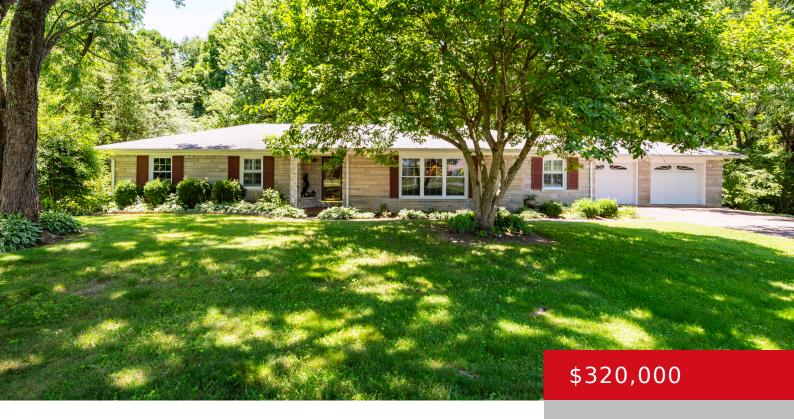

### 308 SEQUOIA DR, LEITCHFIELD, KY 42754

https://zhomesre.com

Welcome to your new home nestled on 2.35 acres of serene landscape, offering a perfect blend of comfort and space. This charming 3-bedroom, 3-bathroom residence features elegant hardwood floors throughout, creating a warm and inviting atmosphere from the moment you step inside. The main level boasts a spacious living area, while the fully finished basement [...]

### **Basics**

**Type:** Single Family Residence

Bedrooms: 3 beds

Bathrooms: 3 baths

Area: 4320 sq ft

Year built: 1970

Lot size: 102366 sq ft

Lot Features: Irregular, Wooded