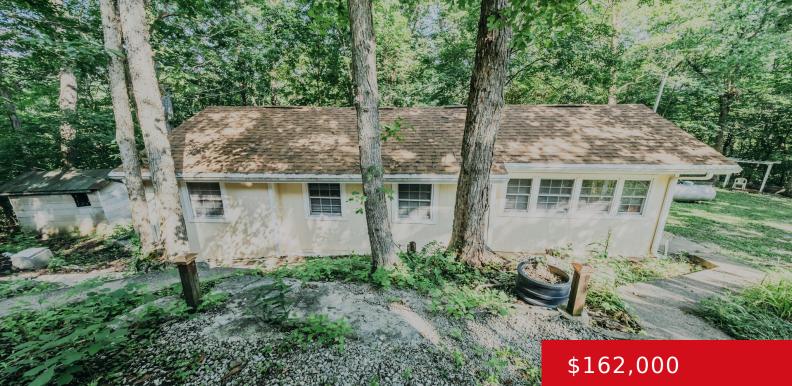

#### **3085 CENTERVIEW ROUGH RIVER LN, HUDSON, KY 40145**

https://zhomesre.com

Welcome to 3085 Centerview Rough River Lane, your perfect getaway on Rough River Lake! This cozy 2-bedroom, 1-bathroom waterfront home offers 942 sq. ft. of comfortable living space on a spacious 2.16+/-acre lot. It's move-in ready and has had a few recent updates including a new HVAC unit. With plenty of room to relax and [...]

### Basics

Type: Single Family Residence Bedrooms: 2 beds Area: 942 sq ft Year built: 2008 County Or Parish: Breckinridge Bathrooms Full: 1 Status: Active Bathrooms: 1 bath Lot size: 93872 sq ft Lot Features: Easement, Irregular, Wooded Subdivision Name: ADKINS PENINSULA

# **Building Details**

Foundation Details: Poured Concrete Electric: Residential Roof: Shingle Garage Spaces: 1

Stories: 1 Fencing: None Construction Materials: Wood Frame Basement: Outside Entry, Unfinished

## **Amenities & Features**

**Exterior Features:** Porch, Water Front, Deck, Lake

**Parking Features:** Detached, Entry Front, Driveway

**Utilities:** Electricity Connected, Septic System, Public Water **Heating:** Forced Air, Heat Pump