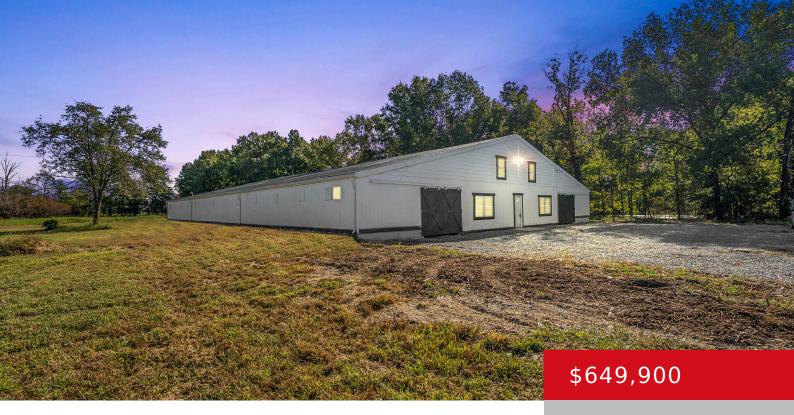

# 309 BEECH GRV RD, SHEPHERDSVILLE, KY 40165

https://zhomesre.com

This exceptional 26-stall, 11,000 sqft, horse barn is the ultimate equestrian dream, sitting on over 17 sprawling acres of pristine land. Whether you're a passionate horse enthusiast or seeking the perfect facility for boarding, training, or riding, this property has it all! The barn includes spacious stalls, a tack room, and plenty of room for [...]