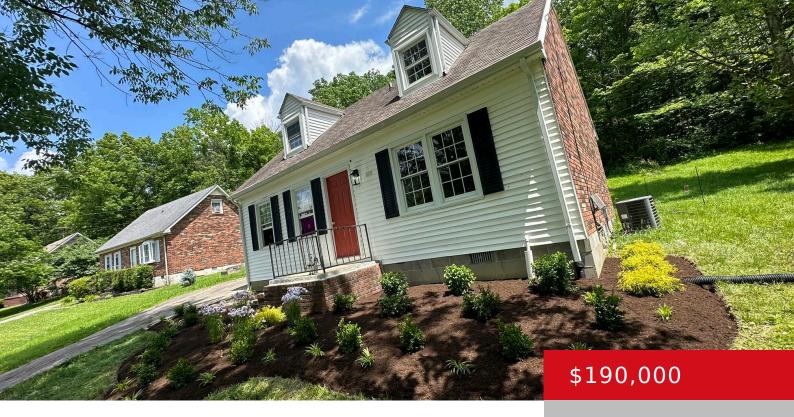

# 309 OLD BLOOMFIELD PIKE PIKE, BARDSTOWN, KY 40004

https://zhomesre.com

- 3 heds
- 2 baths
- Single Family Residence
- Pending
- 1202 sq ft

#### **Basics**

**Type:** Single Family Residence

**Bedrooms: 3** beds **Area: 1202** sq ft

Year built: 1982

**Subdivision Name: NONE** 

**Status:** Pending

Bathrooms: 2 baths
Lot size: 10890 sq ft

County Or Parish: Nelson