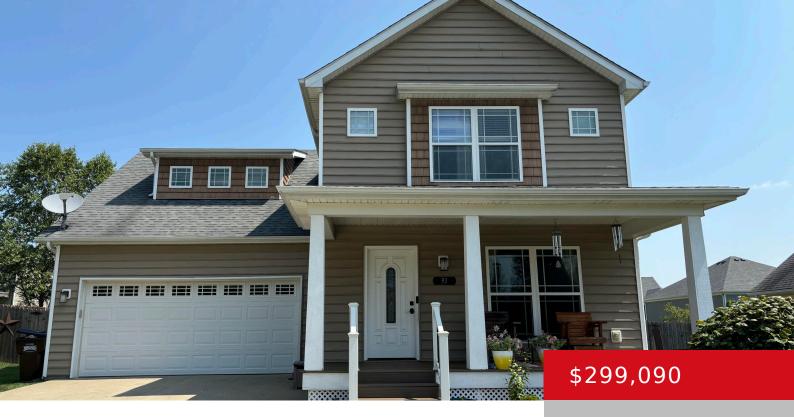

### 31 QUAIL HOLLOW DR, EMINENCE, KY 40019

https://zhomesre.com

Welcome home to this beautiful house located in desirable Quail Run. The covered front porch with composite decking boards invites you right in to the living room. Through the living room is the spacious eat in kitchen with stainless steel appliances, ample cabinetry and counter space and an extra large pantry. There is also a [...]

#### **Basics**

**Type:** Single Family Residence Status: Active

Bedrooms: 4 beds

Area: 1810 sq ft

Lot size: 8712 sq ft

Year built: 2012 County Or Parish: Henry

**Subdivision Name:** QUAIL RUN **Bathrooms Full:** 2

# **Building Details**

**Foundation Details:** Poured Concrete **Stories:** 2

**Electric:** Residential **Fencing:** Privacy, Full

Roof: Shingle Construction Materials: Vinyl Siding

**Garage Spaces:** 2 **Basement:** None

## **Amenities & Features**

Cooling: Central Air Exterior Features: Porch, Deck

Heating: Electric, Heat Pump