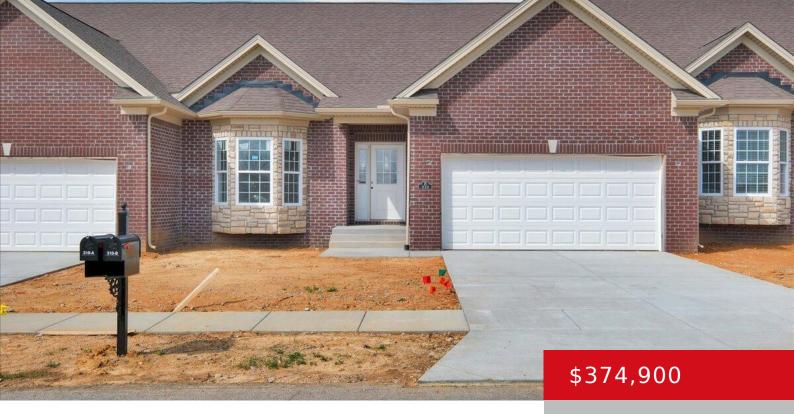

#### **310 CHRISTMAN LN, B, SHEPHERDSVILLE, KY 40165**

https://zhomesre.com

\*\*New Construction\*\* Patio homes in Villas at Grand Oak in Bullitt County! Multiple units currently available to make your own! 9ft ceilings, (2) bed, and (3) bedroom options. This unit is a (2) bedroom (2) full bath with a full, unfinished walkout basement. Photos represent a recently sold (2) bedroom unit. High end finishes, LVP [...]

- 2 beds
- 2 baths
- Condominium
- Active
- 1378 sq ft

#### Basics

Type: Condominium Bedrooms: 2 beds Area: 1378 sq ft Year built: 2024 Subdivision Name: VILLAS AT GRAND OAK Status: Active Bathrooms: 2 baths Lot size: 0 sq ft County Or Parish: Bullitt Bathrooms Full: 2