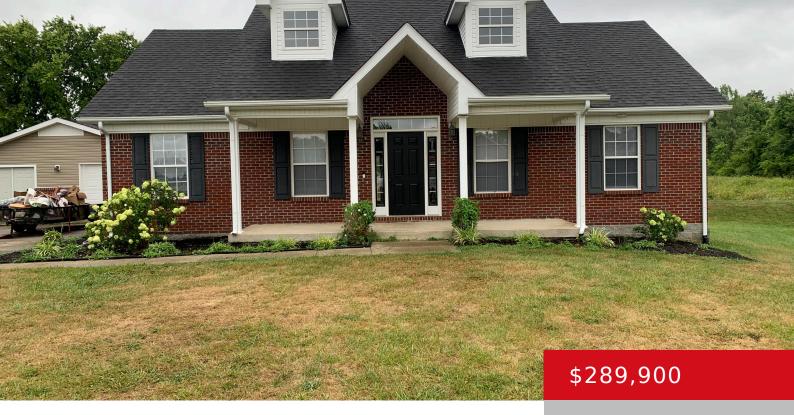

### **310 COLT CT, BARDSTOWN, KY 40004**

https://zhomesre.com

Located in an excellent location this 3 bedroom, 2 bath home offers new hardwood laminate flooring, new carpets, recently painted, fixtures updated, new deck off the kitchen. Vaulted living room ceilings, covered front porch for relaxing, Hvac replaced in 2023' new roof in 2016' concrete drive and green space outback no neighbors looking at ya! [...]

- 3 beds
- 2 baths
- Single Family Residence
- Active
- 1363 sq ft

#### Basics

Type: Single Family Residence Bedrooms: 3 beds Area: 1363 sq ft Year built: 2007 County Or Parish: Nelson Bathrooms Full: 2 Status: Active Bathrooms: 2 baths Lot size: 13068 sq ft Lot Features: Cul De Sac, Level Subdivision Name: HUNTERS RIDGE

## **Building Details**

Foundation Details: Crawl Space, Concrete Blk Electric: Residential Roof: Shingle Garage Spaces: 1 Stories: 1 Fencing: None Construction Materials: Brick Basement: None

# **Amenities & Features**

Cooling: Central Air, Heat Pump Utilities: Electricity Connected, Public Sewer, Public Water Heating: Electric Exterior Features: Porch, Deck Parking Features: Detached