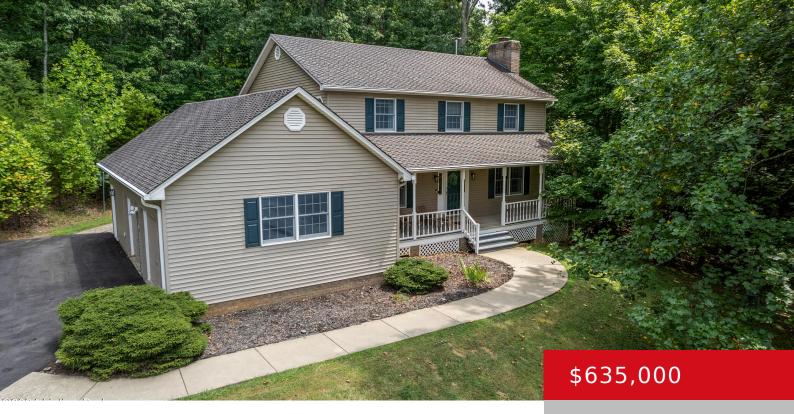

# 310 E PEACEFUL CT, SHEPHERDSVILLE, KY 40165

https://zhomesre.com

Nestled on a sprawling 26-acre property in a tranquil wooded area, this exquisite home offers a serene retreat from the hustle and bustle of daily life. The residence boasts a forever shingle roof, ensuring durability and longevity, and is equipped with a state-of-the-art water filtration system for pure, clean water throughout feeding directly from the [...]

#### **Basics**

**Type:** Single Family Residence **Status:** Active

**Bedrooms: 3** beds **Bathrooms: 3** baths

**Area: 2175** sq ft **Lot size: 1132560** sq ft

Year built: 1995 Lot Features: Cleared, Irregular, Wooded

## **Building Details**

Foundation Details: Poured Concrete Stories: 2

**Electric:** Residential **Fencing:** Chain Link

Roof: Shingle Construction Materials: Wood Frame, Vinyl Siding

Garage Spaces: 2 Basement: Unfinished

### **Amenities & Features**

**Cooling:** Heat Pump Fireplaces Total: 2

**Exterior Features:** Patio, Screened in Porch, **Utilities:** Electricity Connected, Septic

Porch System, Public Water

Parking Features: Attached, Entry Side Heating: Heat Pump