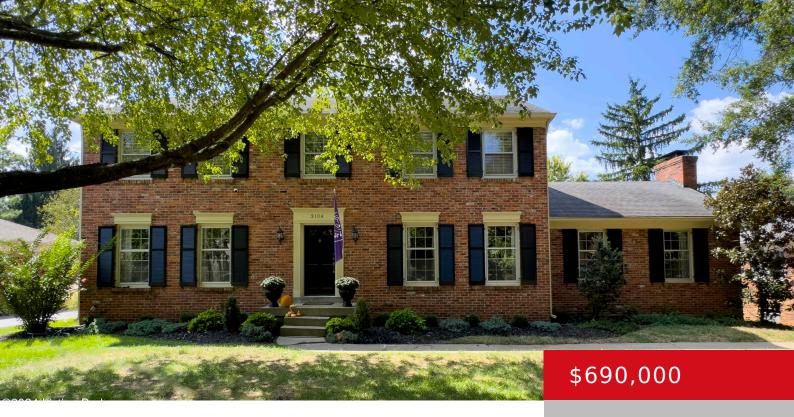

### 3104 LIME KILN LN, LOUISVILLE, KY 40222

https://zhomesre.com

Discover the perfect family home in the highly sought-after Glenview Hills subdivision! This spacious all-brick residence offers 5 bedrooms and 3 full baths, providing ample room for your family's needs. You'll love the generous room sizes and thoughtful layout, ideal for both everyday living and entertaining. The open-concept kitchen and dining area flow seamlessly into [...]

#### **Basics**

**Type:** Single Family Residence **Status:** Active

Bedrooms: 5 beds

Area: 3786 sq ft

Bathrooms: 3 baths

Lot size: 13068 sq ft

Year built: 1971 County Or Parish: Jefferson

**Subdivision Name:** GLENVIEW HILLS **Bathrooms Full:** 3

# **Building Details**

**Foundation Details:** Poured Concrete **Stories:** 2

Electric: Residential Fencing: Full

Roof: Shingle Construction Materials: Brk/Ven

**Garage Spaces:** 2 **Basement:** Walkout Part Fin