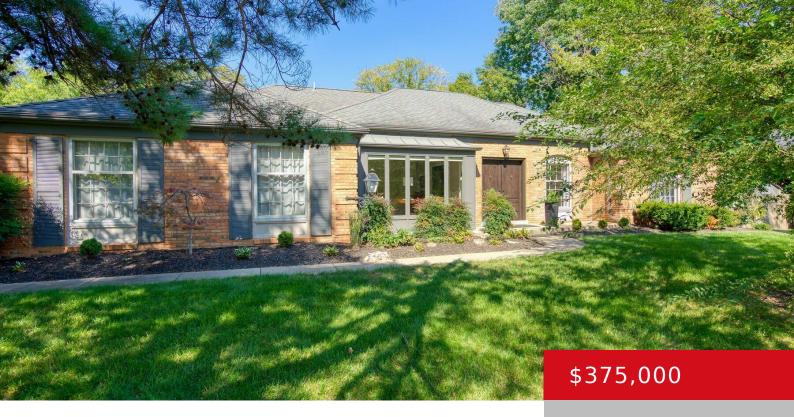

### **3105 CARRIAGE CT, LOUISVILLE, KY 40205**

https://zhomesre.com

Welcome to this charming ranch in the Hayfield Dundee neighborhood, right off Gardiner Lane, between Newburg and Bardstown Rd. This 3-bedroom, 2.5 bath home features a spacious living room adorned with large windows that fill the space with natural light. The formal dining room is perfect for entertaining, while the cozy den, complete with a [...]

#### **Basics**

**Type:** Single Family Residence **Status:** Active Under Contract

**Bedrooms: 3** beds **Bathrooms: 3** baths

**Area: 2065** sq ft **Lot size: 11325.6** sq ft

Year built: 1966

County Or Parish: Jefferson

# **Building Details**

**Foundation Details:** Poured Concrete **Stories:** 1

Electric: Residential Fencing: Privacy

Roof: Shingle Construction Materials: Brick

**Garage Spaces:** 2 **Basement:** Unfinished

## **Amenities & Features**

**Cooling:** Central Air **Fireplaces Total:** 1

Exterior Features: Patio, Out Buildings Utilities: Electricity Connected, Fuel:Natural, Public

Sewer, Public Water

Parking Features: Attached Heating: Forced Air, Natural Gas