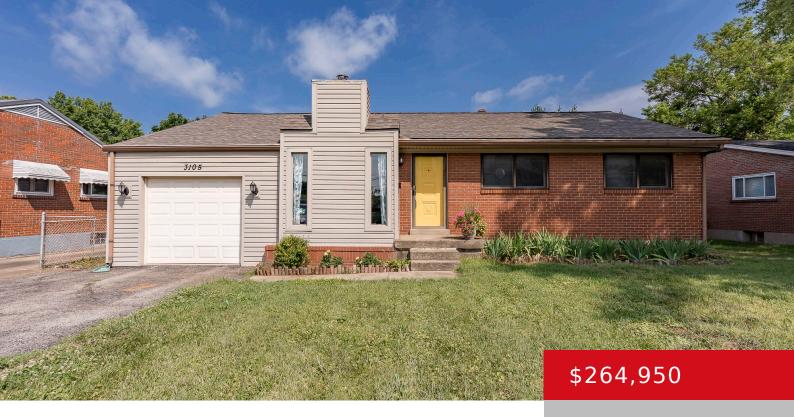

### 3105 HIKES LN, LOUISVILLE, KY 40220

https://zhomesre.com

Hikes Point opportunity! This home features 3 bedrooms, an office, plus 1 full and 2 half baths. The CA, furnace, and water heater are 4 years old and the roof was replaced less than 1 year ago. The primary bedroom is large and has 3 closets and its own private half bath. An adjoining room [...]

#### **Basics**

**Type:** Single Family Residence **Status:** Active Under Contract

**Bedrooms: 3** beds **Bathrooms: 3** baths

Area: 1429 sq ft Lot size: 0 sq ft

Year built: 1956 County Or Parish: Jefferson

# **Building Details**

**Foundation Details:** Poured Concrete **Stories:** 1

Electric: Residential Fencing: Full

Roof: Shingle Construction Materials: Brick, Vinyl Siding

**Garage Spaces:** 2 **Basement:** Unfinished