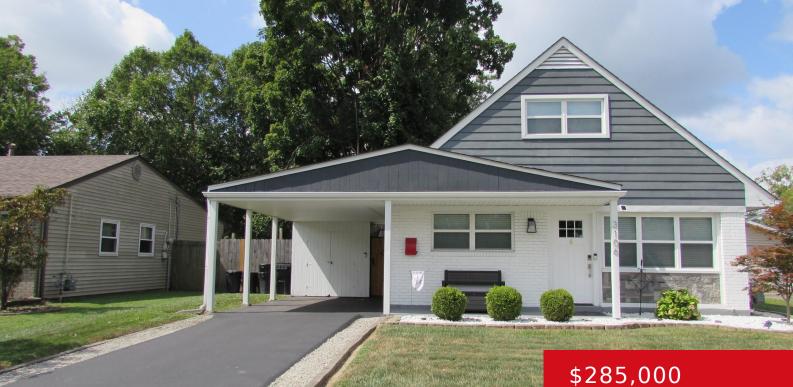

#### **3106 DOREEN WAY, LOUISVILLE, KY 40220**

https://zhomesre.com

\*NEW PRICE\* You must see this beautifully updated cape cod in a wonderful neighborhood. This house has it all! Granite countertops, newer flooring, new insulated windows, There was a fourth bedroom converted into a TV room. It could easily be converted back to a fourth bedroom. Clean as a whistle! The back yard is made [...]

### Basics

Type: Single Family Residence Bedrooms: 3 beds Area: 1234 sq ft Year built: 1956 County Or Parish: Jefferson Bathrooms Full: 2 Status: Pending Bathrooms: 2 baths Lot size: 7562 sq ft Lot Features: Sidewalk, Level Subdivision Name: BON AIR

# **Building Details**

Foundation Details: Slab Electric: Residential Roof: Shingle Basement: None Stories: 1 Fencing: Full, Chain Link Construction Materials: Brick, Vinyl Siding

# **Amenities & Features**

Cooling: Central Air Parking Features: 1 Car Carport Utilities: Public Water Heating: Natural Gas