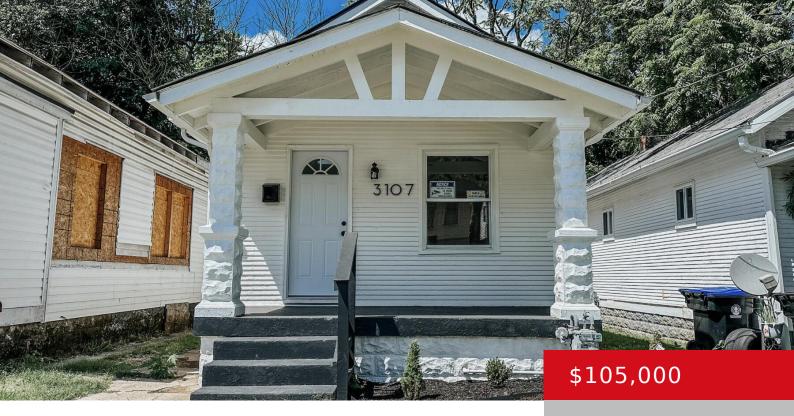

# 3107 GREENWOOD AVE, LOUISVILLE, KY 40211

https://zhomesre.com

Discover this beautifully renovated 2 Bed, 1 Bath home in the heart of West Louisville. With 1,036 square feet of thoughtfully designed living space, this property offers the perfect blend of comfort, style, and convenience. Whether you're a first-time homebuyer or a savvy investor, this property offers exceptional value. With its affordable price point and [...]

- 2 beds
- 1 hath
- Single Family Residence
- Active
- 1036 sq ft

#### **Basics**

**Type:** Single Family Residence **Status:** Active

Bedrooms: 2 beds

Area: 1036 sq ft

Bathrooms: 1 bath

Lot size: 4777 sq ft

Year built: 1925 Lot Features: Sidewalk, Level
County Or Parish: Jefferson Subdivision Name: PARKLAND