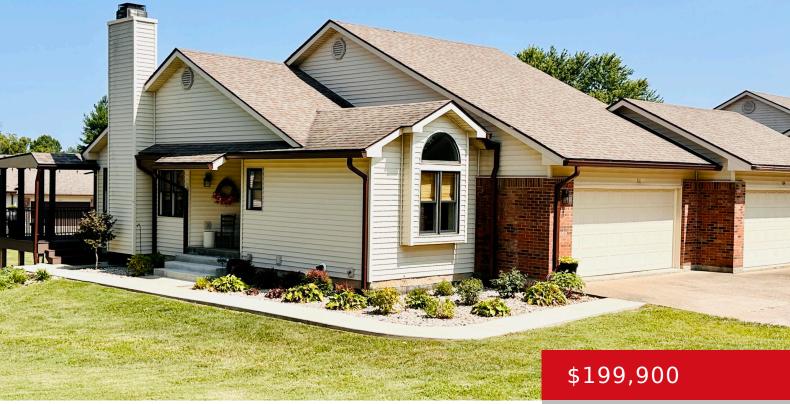

## 311 SUNBEAM RD, LEITCHFIELD, KY 42754

https://zhomesre.com

Welcome to 311 Sunbeam Rd, a meticulously maintained townhome located in the desirable Quail Run Subdivision in Leitchfield. This 2 bed/ 2 full bath home offers 1,075 +/- sq ft of comfortable main floor living space, along with a full, 1,075 +/- sq ft unfinished basement providing ample potential, ready to customize to your needs. [...]

### **Basics**

**Type:** Single Family Residence **Status:** Active

Bedrooms: 2 beds Bathrooms: 2 baths

Area: 1075 sq ft Lot size: 6534 sq ft

Year built: 1995 County Or Parish: Grayson

**Subdivision Name:** QUAIL RUN **Bathrooms Full:** 2

# **Building Details**

**Foundation Details:** Concrete Blk, Poured **Stories:** 1

Concrete

**Electric:** Residential **Fencing:** None

**Roof:** Shingle **Construction Materials:** Brick, Vinyl Siding

Garage Spaces: 2 Basement: Walkout Unfinished