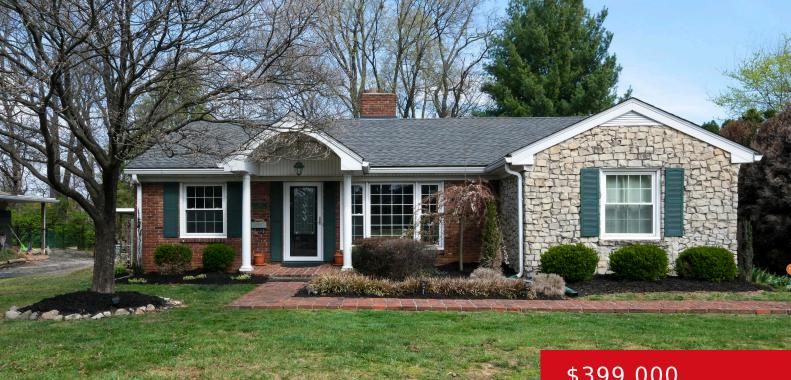

#### **3111 SHERBROOKE RD, LOUISVILLE, KY** 40205

https://zhomesre.com

Well-kept Ranch in the highlands. Three bedrooms, two and 1/2 baths with finished basement, outdoor patio and 2 car garage. Updated kitchen loaded with cabinets and plenty of room for eat in area. Dining room w/ plenty of natural light leads into large living room with fireplace. The family room is divided into two areas. [...]

- \$399,000

### Basics

Type: Single Family Residence Bedrooms: 3 beds Area: 2778 sq ft Year built: 1954 County Or Parish: Jefferson Bathrooms Full: 2 Status: Active Bathrooms: 3 baths Lot size: 11932 sq ft Lot Features: Level Subdivision Name: HIGHLANDS

# **Building Details**

Stories: 1 Fencing: Full Construction Materials: Brick Basement: Partially finished Electric: Residential Roof: Shingle Garage Spaces: 2