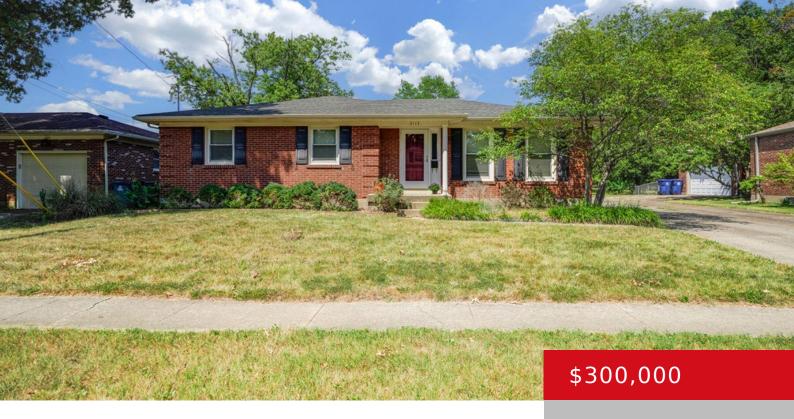

## **3113 CROMARTY WAY, LOUISVILLE, KY 40220**

https://zhomesre.com

Welcome to your dream home in the highly sought-after Breckenridge Estates! This delightful property features 3 spacious bedrooms, 2.5 bathrooms, making it ideal for hosting guests. The kitchen is a chef's paradise, equipped with custom cabinetry and stunning granite countertops, ensuring that meal preparation is a pleasure. It includes beautiful granite, subway tile, recessed lighting, [...]

- 3 beds
- 3 baths
- Single Family Residence
- Active Under Contract
- 1530 sq ft

### **Basics**

**Type:** Single Family Residence

Bedrooms: 3 beds
Area: 1530 sq ft

Year built: 1969

**County Or Parish:** Jefferson

**Bathrooms Full: 2** 

Status: Active Under Contract

**Bathrooms: 3** baths **Lot size: 8172** sq ft