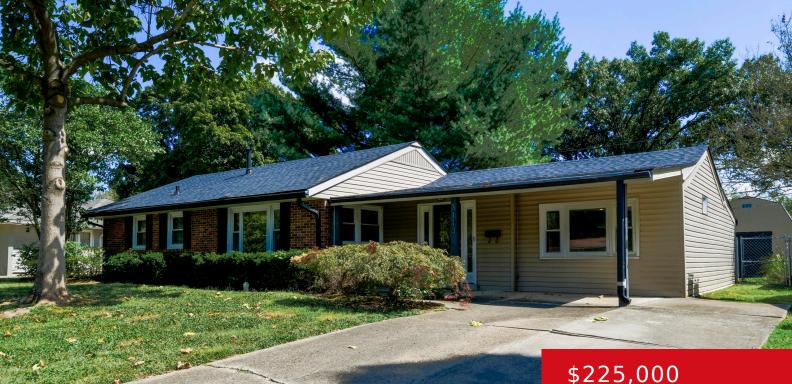

#### **3113 ROSEDALE BLVD, LOUISVILLE, KY** 40220

https://zhomesre.com

Welcome to 3113 Rosedale Blvd, a charming 3-bedroom, 1-bath ranch, thoughtfully updated to blend modern touches with classic comfort. Step into the bright, renovated kitchen, featuring stylish upgrades from the original design, and enjoy the seamless flow into the spacious family room. This inviting area is filled with natural light and includes built-in bookcases, ideal [...]

### Basics

Type: Single Family Residence Bedrooms: 3 beds Area: 1560 sq ft Year built: 1954 County Or Parish: Jefferson Bathrooms Full: 1 Status: Active Under Contract
Bathrooms: 1 bath
Lot size: 8921 sq ft
Lot Features: Level
Subdivision Name: HIGHGATE SPRINGS

## **Building Details**

Foundation Details: Poured Concrete Electric: Residential Roof: Shingle Basement: None Stories: 1 Fencing: Privacy, Chain Link Construction Materials: Vinyl Siding