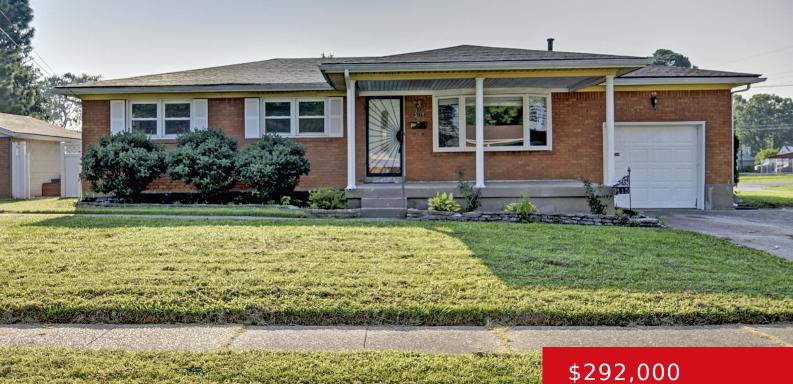

#### **3115 KINGSWOOD WAY, LOUISVILLE, KY** 40216

https://zhomesre.com

3115 Kingswood is a lovely refinished home with loads of room. This home has a 3 car garage but the Seller finished the attached one car garage to allow more space. This house has a total of a 3 car garage. There are 3 bedrooms on the first level with a full bathroom and the [...]

## Basics

Type: Single Family Residence Bedrooms: 3 beds Area: 2676 sq ft Year built: 1960 County Or Parish: Jefferson Bathrooms Full: 2 Status: Active Bathrooms: 2 baths Lot size: 11325.6 sq ft Lot Features: Corner Subdivision Name: NATIONAL HEIGHTS

# **Building Details**

Foundation Details: Poured Concrete Electric: Residential Construction Materials: Brick Basement: Finished Stories: 1 Roof: Shingle Garage Spaces: 3