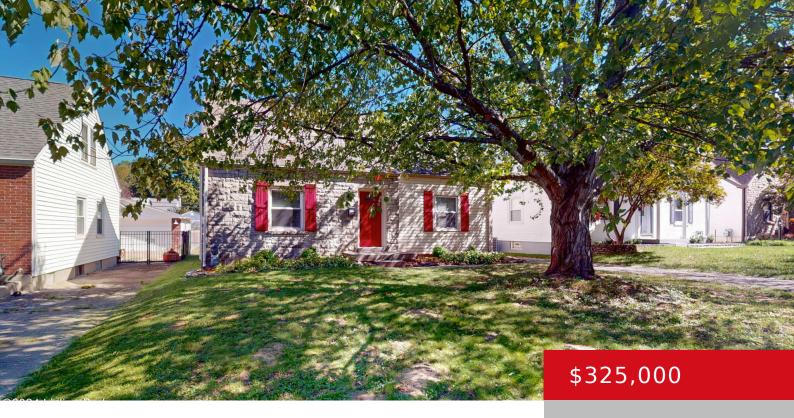

# **3119 EAGLE PASS, LOUISVILLE, KY 40213**

https://zhomesre.com

Open Sunday 2-4! Discover the charm of 3119 Eagle Pass, a beautifully updated home nestled in the Audubon Park neighborhood. This home features updated colors, and luxurious vinyl plank flooring that flows seamlessly through the first floor and into the spacious basement, combining style and practicality. Step outside to a serene, fenced backyard adorned with [...]

#### Basics

Type: Single Family Residence Bedrooms: 4 beds Area: 2120 sq ft Year built: 1942 Subdivision Name: AUDUBON PARK Status: Active Bathrooms: 3 baths Lot size: 6534 sq ft County Or Parish: Jefferson Bathrooms Full: 2

## **Building Details**

Foundation Details: Poured ConcreteStories: 2Electric: ResidentialFencing: Partial, Chain LinkRoof: ShingleConstruction Materials: Wood Frame, StoneBasement: Partially finishedFencing: Partial, Chain Link

### **Amenities & Features**

**Cooling:** Central Air **Utilities:** Electricity Connected, Fuel:Natural, Public Sewer, Public Water Exterior Features: Patio, Porch Parking Features: Off-Street Parking, Street, Driveway