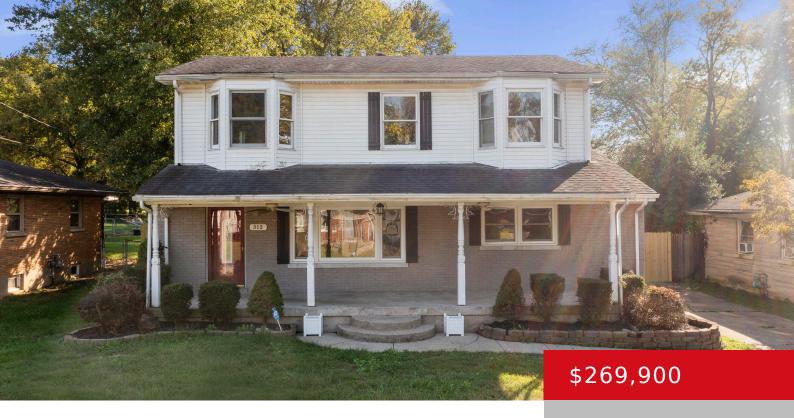

## 312 CHIEFTAIN DR, LOUISVILLE, KY 40118

https://zhomesre.com

Beautiful home located in wonderful Fairdale. This impressive home offers over 2,000 above grade square foot that has been remodeled. Enter into the spacious living room with open layout in the kitchen. Notice the brand new floors ands fresh paint. New appliances in the kitchen with bountiful storage. Down the hall is a full bath [...]

- 3 heds
- 3 haths
- Single Family Residence
- Active Under Contract
- 2083 sq ft

**Basics** 

Type: Single Family Residence

Bedrooms: 3 beds

**Area: 2083** sq ft

Year built: 1956

County Or Parish: Jefferson