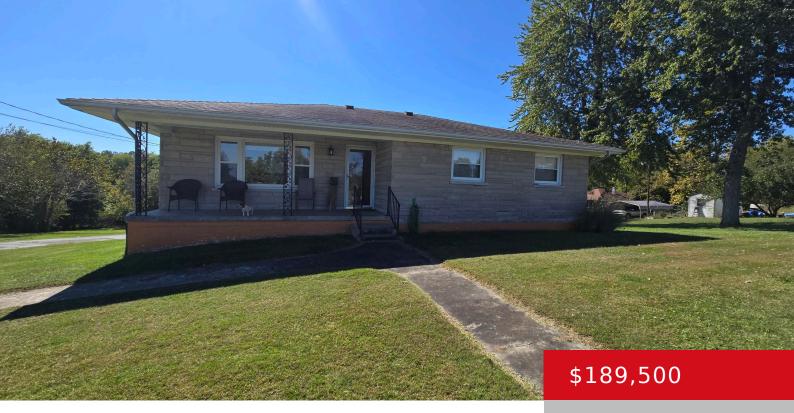

### **312 HENDRICKS ST, LEITCHFIELD, KY 42754**

https://zhomesre.com

Don't miss out on this cute, meticulously maintained Bedford stone raised ranch!! It offers original hardwood floors throughout with 3 bedrooms. The unfinished basement has been well maintained as well with a 1 car garage area.

- 3 beds
- 1 bath
- Single Family Residence
- Active
- 1104 sq ft

#### Basics

Type: Single Family Residence Bedrooms: 3 beds Area: 1104 sq ft Year built: 1962 County Or Parish: Grayson Bathrooms Full: 1 Status: Active Bathrooms: 1 bath Lot size: 36590.4 sq ft Lot Features: Cleared Subdivision Name: NONE

## **Building Details**

Foundation Details: Concrete Blk Electric: Residential Construction Materials: Wood Frame Basement: Unfinished Stories: 1 Roof: Shingle Garage Spaces: 1

# **Amenities & Features**

Cooling: Central AirExterior Features: PorchUtilities: Public Sewer, Public WaterParking Features: Attached, Lower Level, DrivewayHeating: Natural Gas