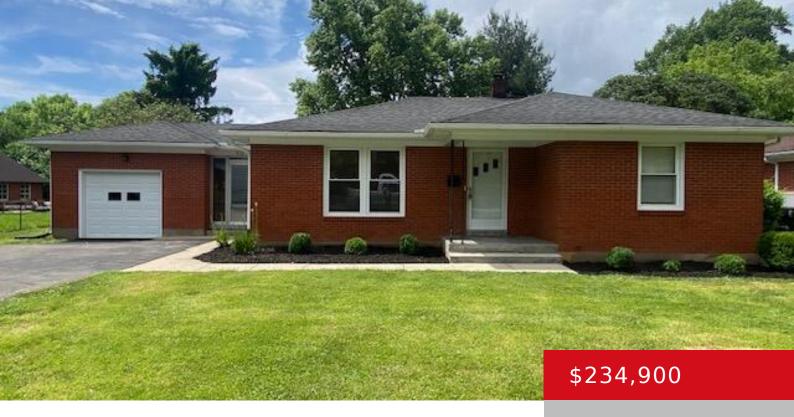

### **312 S SIXTH ST, BARDSTOWN, KY 40004**

https://zhomesre.com

Great in town location awaits you at 312 S. Sixth Street in historic Bardstown, Ky. Comfortable two bedroom brick ranch style home with full unfinished basement & one car attached garage situated on quiet street in town. Home features hardwood & vinyl plank flooring,, great sunroom & rear patio for outdoor enjoyment. Located near all [...]

### Basics

Type: Single Family Residence Bedrooms: 2 beds Area: 1114 sq ft Year built: 1959 County Or Parish: Nelson Bathrooms Full: 1 Status: Active Bathrooms: 1 bath Lot size: 11761.2 sq ft Lot Features: Level Subdivision Name: MADONNA HEIGHTS

# **Building Details**

Foundation Details: Poured Concrete Electric: Residential Roof: Shingle Garage Spaces: 1 Stories: 1 Fencing: None Construction Materials: Brick Basement: Unfinished