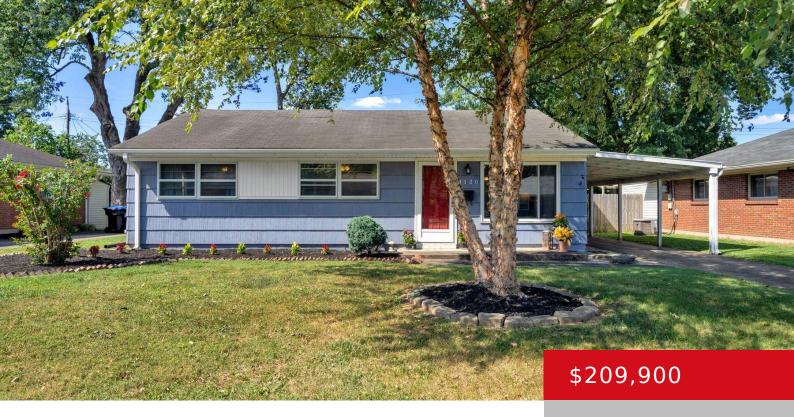

## 3120 DOGWOOD DR, LOUISVILLE, KY 40220

https://zhomesre.com

Warm and inviting starter home nestled in a highly convenient location! This charming 3-bedroom, 1-bathroom property offers an appealing atmosphere with an open floor plan and large windows. Featuring a spacious living area, an updated kitchen with a gas range, upgraded appliances, and a private backyard, with a large covered outdoor area, perfect for relaxing [...]

- 3 heds
- 1 hath
- Single Family Residence
- Pending
- 1007 sq ft

#### **Basics**

**Type:** Single Family Residence **Status:** Pending

**Bedrooms: 3** beds **Bathrooms: 1** bath

Area: 1007 sq ft

Year built: 1955

Lot size: 7405.2 sq ft

Lot Features: Cleared

County Or Parish: Jefferson Subdivision Name: MAYWOOD