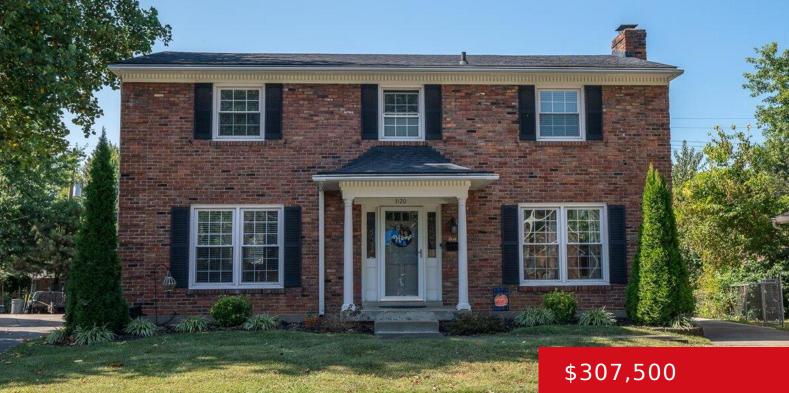

# **3120 MYLANTA PL, LOUISVILLE, KY 40220** https://zhomesre.com

SUPER CONVENIENT LOCATION!!! This traditional brick 2-story offers 4 bedrooms, 2 1/2 baths, a 2 car detached garage, an unfinished basement, and a covered rear porch. Additional features include an eat-in kitchen with a large center island, fire place, hardwood flooring, concrete patio, and fenced rear yard. This functional floor plan shows care and did [...]

#### Basics

Type: Single Family Residence Bedrooms: 4 beds Area: 1950 sq ft Year built: 1965 County Or Parish: Jefferson Bathrooms Full: 2 Status: Pending Bathrooms: 3 baths Lot size: 8276.4 sq ft Lot Features: Level Subdivision Name: MAYWOOD

### **Building Details**

Foundation Details: Poured Concrete Electric: Residential Roof: Shingle Garage Spaces: 2

Stories: 2 Fencing: Chain Link Construction Materials: Brk/Ven Basement: Unfinished