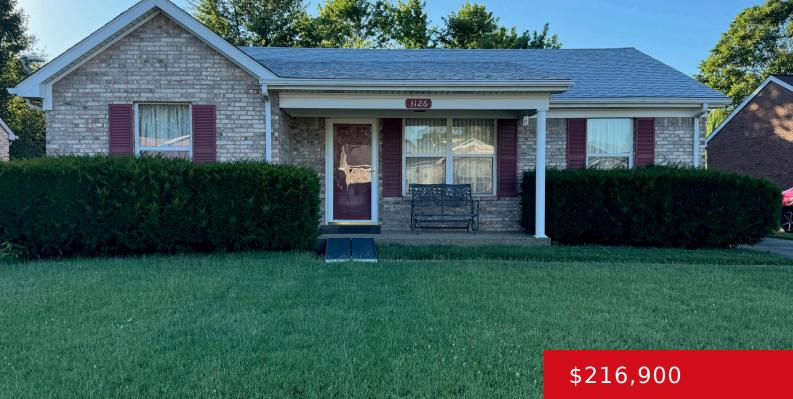

### **3126 PINE TRACE CT, LOUISVILLE, KY 40272**

https://zhomesre.com

This attractive, well maintained ranch features a coverd front porch and a rear deck. This home also has a family room attached to the back for big enough for family get togethers. The shaded backyard has a wooden privacy fence and a large shed to store your lawn equipment The roof and refrigerator are one [...]

#### **Basics**

**Type:** Single Family Residence **Status:** Active Under Contract

Bedrooms: 3 beds

Area: 1498 sq ft

Lot size: 6970 sq ft

Year built: 1994 Lot Features: Cul De Sac, Sidewalk

County Or Parish: Jefferson Subdivision Name: PINE TRACE II

# **Building Details**

**Foundation Details:** Crawl Space **Stories:** 1

**Electric:** Residential **Fencing:** Privacy, Wood

Roof: Shingle Construction Materials: Brick, Vinyl Siding

Basement: None

### **Amenities & Features**

**Cooling:** Central Air **Exterior Features:** Porch, Deck

**Parking Features:** Driveway

**Utilities:** Electricity Connected, Fuel:Natural, Public Sewer,

**Public Water** 

**Heating:** Natural Gas