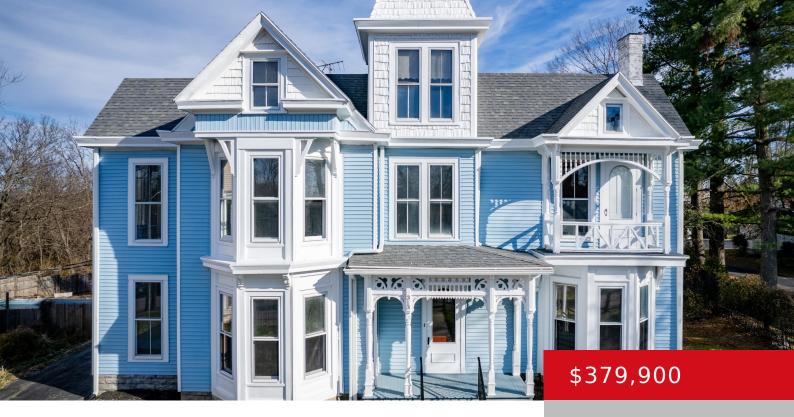

#### 313 N ADAMS ST, OWENTON, KY 40359

https://zhomesre.com

NEW PRICE REDUCTION FOR FAST SALE!! This 1892 Queen Anne style Victorian home has been fully restored to its original elegance with modern amenities! Known as the "Herndon House," the grandeur starts in the commanding foyer with the mahogany curved staircase & 2 adjacent parlor living rooms, including a formal fireplace mantel with original embossed [...]

### **Basics**

**Type:** Single Family Residence **Status:** Active

Bedrooms: 4 beds

Area: 3752 sq ft

Bathrooms: 3 baths

Lot size: 26136 sq ft

Year built: 1891 County Or Parish: Owen

**Subdivision Name:** NONE **Bathrooms Full:** 3