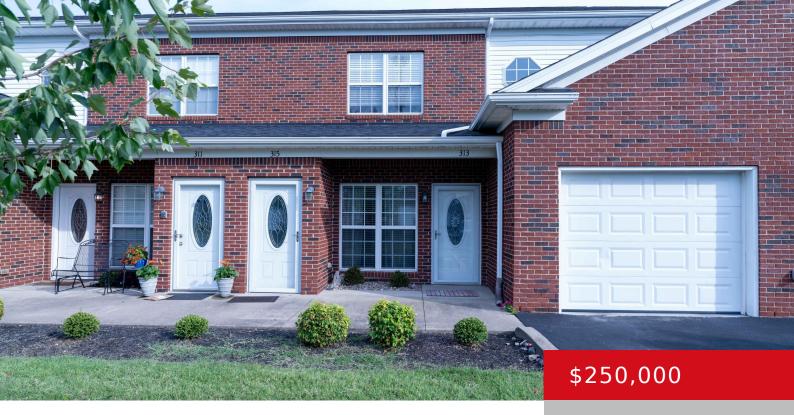

### 313 S DORSEY LN, LOUISVILLE, KY 40223

https://zhomesre.com

Welcome to 313 S Dorsey Lane! This well-maintained 1st floor, 2-bedroom, 2 full bath accessible unit will be a delightful place to call home. Conveniently located in Dorsey Village it features a 1 car garage and driveway, along with a patio area in the rear. As you enter, you'll appreciate the spacious living room with [...]

#### **Basics**

**Type:** Condominium

Bedrooms: 2 beds

**Area: 1250** sq ft

Year built: 2006

**Subdivision Name: DORSEY VILLAGE** 

**Status:** Active

Bathrooms: 2 baths

# **Building Details**

**Foundation Details:** Slab **Stories:** 1, 1

Electric: Residential Fencing: Wood

Roof: Shingle Construction Materials: Brick

**Garage Spaces:** 1 **Basement:** None

### **Amenities & Features**

**Cooling:** Heat Pump **Exterior Features:** Patio, Porch

**Heating:** Heat Pump