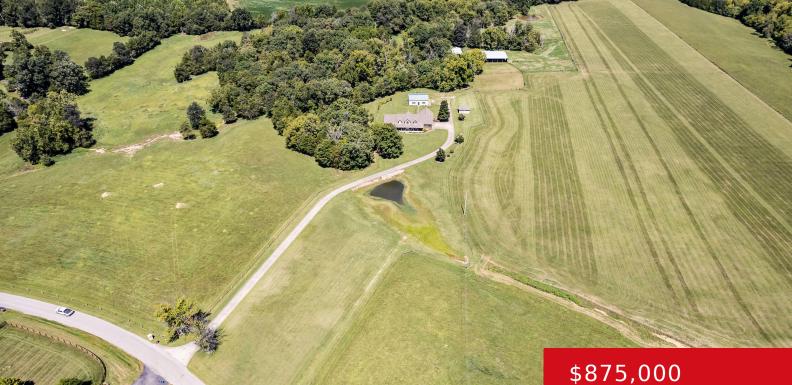

#### 3130 MOBLEY MILL RD, COXS CREEK, KY 40013

https://zhomesre.com

Welcome to your dream home nestled in the serene countryside! This stunning residence offers a perfect blend of modern comfort and rustic charm, situated on just over 12 acres of land that provides both privacy and expansive views. This will make a perfect small farm or to simply enjoy the lush landscaping, offering plenty of [...]

#### Basics

Type: Single Family Residence Bedrooms: 4 beds Area: 3288 sq ft Year built: 1996 County Or Parish: Nelson Bathrooms Full: 2 Status: Active Bathrooms: 3 baths Lot size: 540144 sq ft Lot Features: Cleared, Wooded Subdivision Name: NONE

# **Amenities & Features**

Cooling: Central AirFireplaces Total: 1Exterior Features: Out Buildings, Porch,<br/>PondUtilities: Electricity Connected, Propane, Septic<br/>System, Public WaterParking Features: Attached, Entry SideHeating: Electric, Forced Air, Propane, Heat Pump