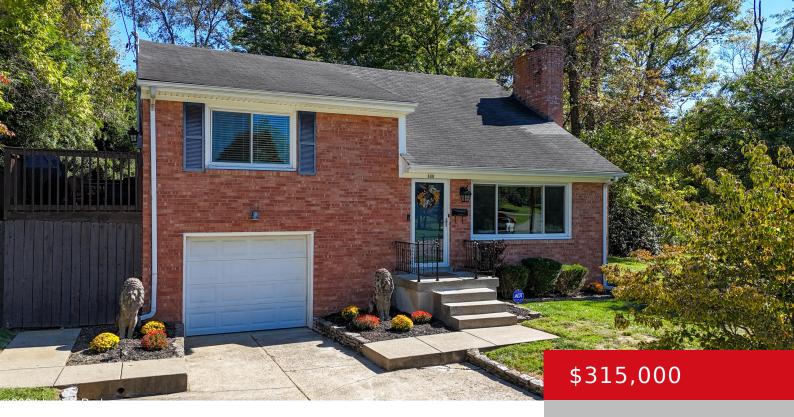

### 3131 PAMELA WAY, LOUISVILLE, KY 40220

https://zhomesre.com

Welcome to 3131 Pamela Way! Adorable 3bdr 2ba spacious Trilevel with open living space, hardwood floors, windows galore, and lots of modern updates! Middle floor living room has an enormous high ceiling, a beautiful fireplace and large picture windows, up a few steps is the open kitchen with granite countertops and loft like dining area. [...]

## **Basics**

**Type:** Single Family Residence **Status:** Active Under Contract

**Bedrooms: 3** beds **Bathrooms: 3** baths

**Area: 1861** sq ft **Lot size: 18295.2** sq ft

Year built: 1959 County Or Parish: Jefferson