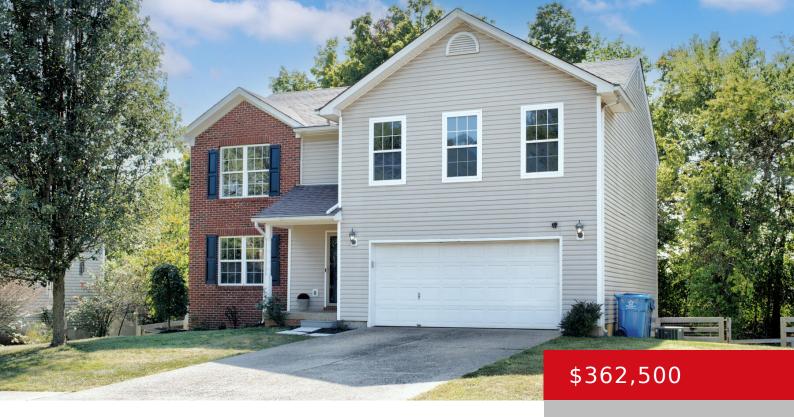

# 314 CRYSTAL WASH DR, LA GRANGE, KY 40031

https://zhomesre.com

A beautiful, updated property located in Oldham County, Close to amenities. A possibility of 5 total bedrooms, 4 of which have new carpet. And three of the bedrooms have walk-in closets. The kitchen has been updated with quartz countertops, stainless steel appliances and has a large pantry. The buyer will love the large primary suite [...]

#### **Basics**

**Type:** Single Family Residence **Status:** Pending

Bedrooms: 5 beds Bathrooms: 3 baths

Area: 3249 sq ft Lot size: 10733 sq ft

Year built: 1998 Lot Features: Cleared, Wooded

County Or Parish: Oldham Subdivision Name: WASHINGTON MANOR