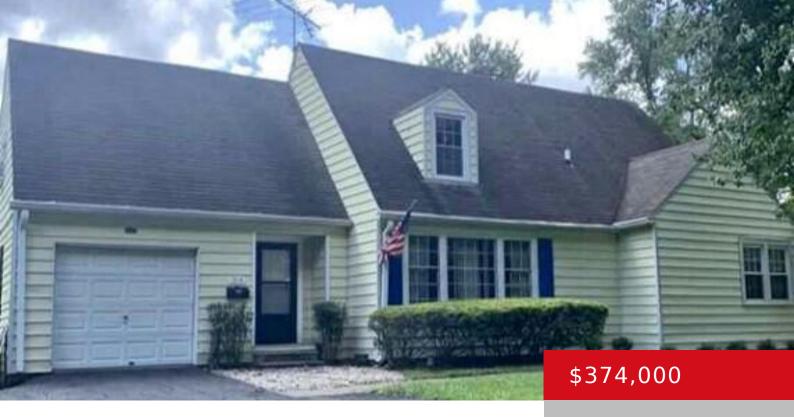

### 314 N HUBBARDS LN, LOUISVILLE, KY 40207

https://zhomesre.com

Comfortable living in this 5 Bedroom, 2 Bath, Saint Matthews home. Spacious rooms, beautiful hardwood flooring, and updated Kitchen. An unfinished basement for storage or you can finish to fit your needs. Fabulous, fenced rear yard. Just perfect for entertaining, gardening, child's play, or room for those pets to run. This home sits on a [...]

### **Basics**

Type: Single Family Residence Status: Active

Bedrooms: 5 beds Bathrooms: 2 baths **Area: 1914** sq ft **Lot size: 24934** sq ft Year built: 1949 Lot Features: Level

**Subdivision Name: ROYAL GARDENS** County Or Parish: Jefferson

## **Building Details**

Stories: 2 **Electric:** Residential

Fencing: Wood Roof: Shingle

**Construction Materials: Vinyl Siding Garage Spaces:** 1

Basement: Unfinished, Walk-up

# Front, Driveway