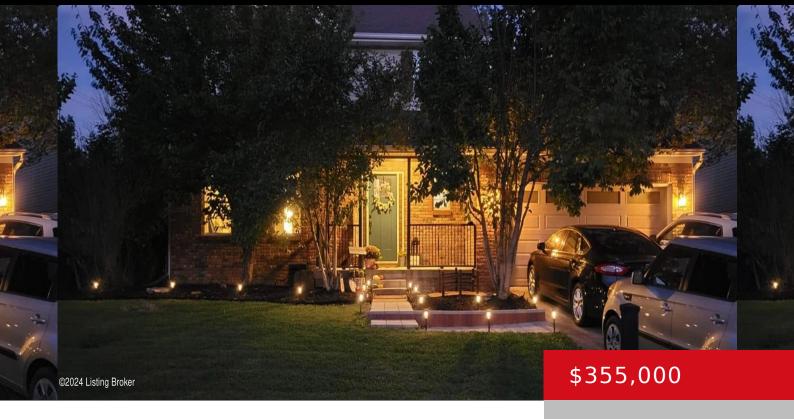

# 315 CRYSTAL WASH DR, LA GRANGE, KY 40031

https://zhomesre.com

Motivated Sellers!!! Welcome to your dream home! Exquisite home in an established and desirable neighborhood. Beautiful 4BDR, 2 1/2 bath, full basement with an In-ground fiberglass pool with a new saltwater system purchased in 2020, plenty of space for the entire family. Don't miss out on family get togethers on the deck or by the [...]

#### **Basics**

**Type:** Single Family Residence **Status:** Active

Bedrooms: 4 beds Bathrooms: 3 baths

Area: 2218 sq ft Lot size: 7902 sq ft

Year built: 1998 Lot Features: Sidewalk

County Or Parish: Oldham Subdivision Name: WASHINGTON MANOR