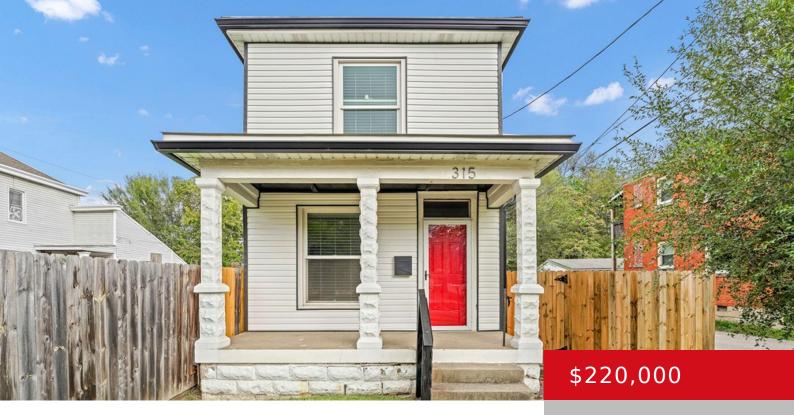

#### **315 IOWA AVE, LOUISVILLE, KY 40208** https://zhomesre.com

Discover this wonderfully updated two-story home perfectly situated a few blocks from UofL campus, Churchill Downs, and L&N Stadium. This home has over 1500 sq ft of living space with plenty of room for your growing family. The new privacy fence gives you a private back yard, as well as side yard perfect for those [...]

- 3 beds
- 1 bath
- Single Family Residence
- Active
- 1568 sq ft

### Basics

Type: Single Family Residence Bedrooms: 3 beds Area: 1568 sq ft Year built: 1900 County Or Parish: Jefferson Bathrooms Full: 1 Status: Active Bathrooms: 1 bath Lot size: 3049.2 sq ft Lot Features: Corner Subdivision Name: NONE