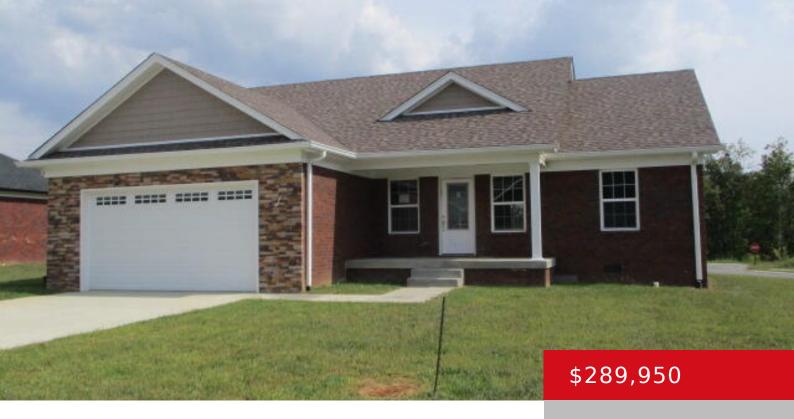

# 315 ROLLING MEADOWS LN, BARDSTOWN, KY 40004

https://zhomesre.com

Discover this stunning new construction home featuring 3 bedrooms and 2 bathrooms, encompassing 1,420 sq ft of beautifully designed living space. Step inside to find elegant laminate and tile flooring throughout, paired with custom cabinetry tops that add a touch of sophistication to the kitchen and bathrooms. This home offers a perfect blend of style [...]

### **Basics**

**Type:** Single Family Residence **Status:** Active

Bedrooms: 3 beds Bathrooms: 2 baths

Area: 1420 sq ft

Year built: 2022

Lot size: 12196.8 sq ft

County Or Parish: Nelson

**Subdivision Name:** OAK RIDGE **Bathrooms Full:** 2

# **Building Details**

Foundation Details: Concrete Blk Stories: 1

Electric: Residential Roof: Shingle

**Construction Materials:** Brick **Garage Spaces:** 2

Basement: None