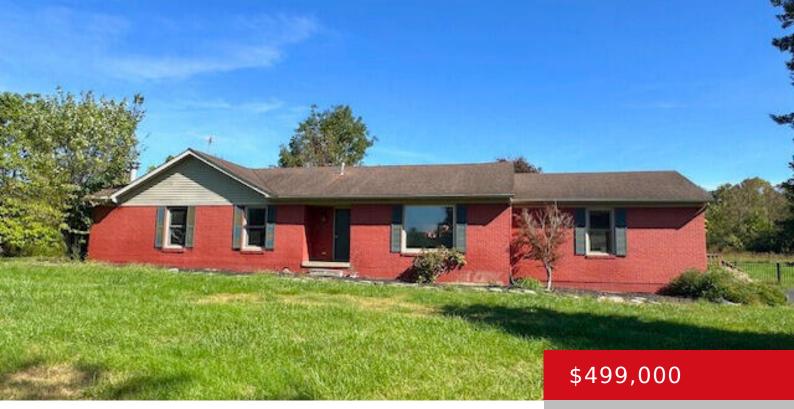

# 315 SHAIN RD, BARDSTOWN, KY 40004

https://zhomesre.com

ACTIVE UNDER CONTRACT, 48 HOUR FIRST RIGHT OF REFUSAL. This stunning ranch-style home on over 20 acres offers 3 bedrooms, 2 1/2 baths, and an open floor plan with hardwood and ceramic tile flooring. Enjoy whirlpool tubs, standalone showers, and a master suite with French doors leading outside. The property includes a 500-gallon propane tank, [...]

#### Basics

Type: Single Family Residence Bedrooms: 3 beds Area: 2972 sq ft Year built: 1994 Subdivision Name: NONE

Status: Active Bathrooms: 3 baths Lot size: 889059.6 sq ft County Or Parish: Nelson Bathrooms Full: 2

# **Building Details**

Foundation Details: Crawl Space Electric: Residential Roof: Shingle Garage Spaces: 2 Stories: 1 Fencing: Chain Link Construction Materials: Brick Basement: None