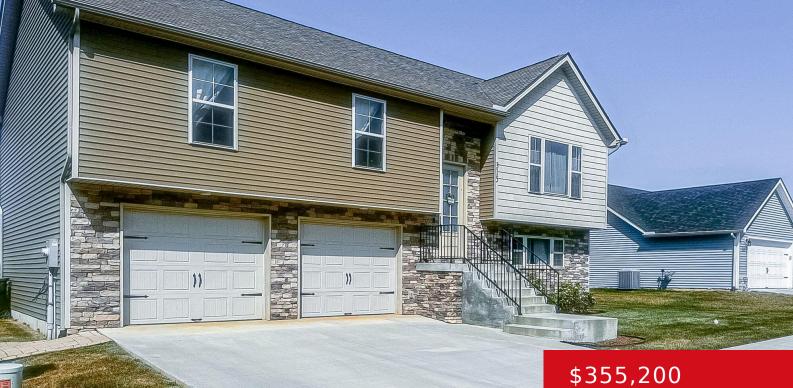

#### **315 VALHALLA TRACE, VINE GROVE, KY 40175**

https://zhomesre.com

It's listed! You'll love it! This delightful bi-level home offers 3 beds, 2.5 baths, a finished basement and a oversized 2 car garage for all your storage needs. It's the perfect blend of comfort and style. The open floor plan seamlessly flows through the living room, dining room and kitchen making this home ideal for [...]

- *4333,200*
- 3 beds
- 3 baths
- Single Family Residence
- Active
- 2239 sq ft

### Basics

Type: Single Family Residence Bedrooms: 3 beds Area: 2239 sq ft Year built: 2021 County Or Parish: Hardin Bathrooms Full: 2 Status: Active Bathrooms: 3 baths Lot size: 11892 sq ft Lot Features: Cleared, Level Subdivision Name: LANDINGS

## **Building Details**

Foundation Details: Slab Electric: Residential Roof: Shingle Garage Spaces: 2

Stories: 2 Fencing: Chain Link Construction Materials: Stone, Vinyl Siding Basement: Finished, Partially finished