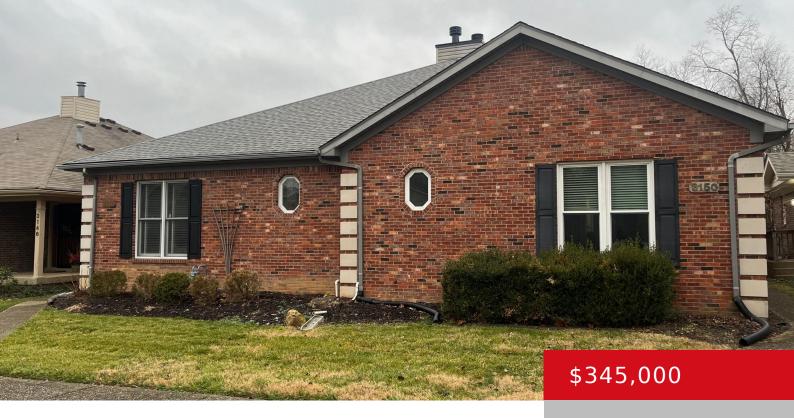

### 3150 BUSHMILL PARK, LOUISVILLE, KY 40241

https://zhomesre.com

Updated Ranch with 2 bedrooms and 2 full bathrooms. All walls, ceilings, trim, and shelves have been painted. All flooring has been replaced. Kitchen and bathrooms have been updated. Roof was replaced November 2023. Private back patio. A large unfinished basement with a roughed-in bathroom offers a lot of potential. Detached 2 car garage. Next [...]

#### **Basics**

**Type:** Single Family Residence **Status:** Active

Bedrooms: 2 beds

Area: 1818 sq ft

Lot size: 4800 sq ft

Year built: 2001 County Or Parish: Jefferson

**Subdivision Name:** PARK PLACE **Bathrooms Full:** 2

# **Building Details**

**Foundation Details:** Poured Concrete **Stories:** 1

Electric: Residential Fencing: None

**Roof:** Shingle **Construction Materials:** Brk/Ven

**Garage Spaces:** 2 **Basement:** Unfinished

### **Amenities & Features**

Cooling: Central Air Exterior Features: Patio, Deck

**Utilities:** Electricity Connected, Public Sewer, Public Water 

Parking Features: Detached

**Heating:** Natural Gas