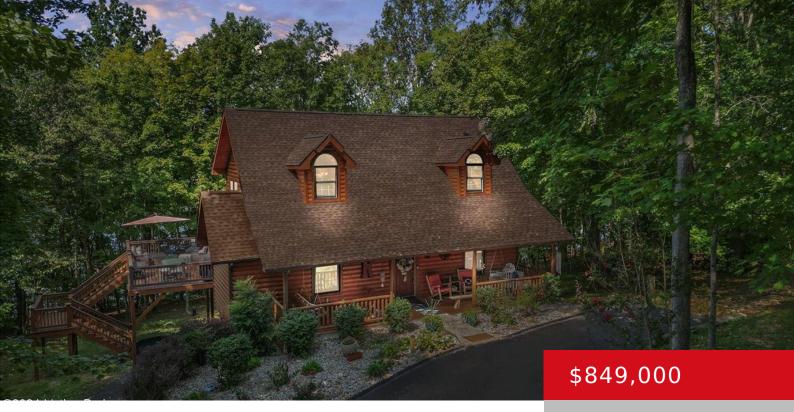

### **316 BAY RIDGE RD, LUCAS, KY 42156**

https://zhomesre.com

Prime luxury waterfront real estate at Barren River Lake! 316 Bay Ridge is a quaint log cabin-esque nestled on almost 2 acres (extra lot included) in the privately gated community of Cedar Ridge Bay. This one of a kind of home is a 1.5 story walkout home with 3 bedrooms + 1 loft bedroom, 3 [...]

- 3 beds
- 3 baths
- Single Family Residence
- Active
- 2596 sq ft

### Basics

Type: Single Family ResidenceStatBedrooms: 3 bedsBathArea: 2596 sq ftLot statYear built: 2010Lot statCounty Or Parish: BarrenSubstatBathrooms Full: 3Substat

Status: Active Bathrooms: 3 baths Lot size: 65340 sq ft Lot Features: Covt/Restr, Cleared, Wooded Subdivision Name: CEDAR RIDGE

## **Building Details**

| Foundation Details: Poured Concrete | Stories: 2                                          |
|-------------------------------------|-----------------------------------------------------|
| Electric: Residential               | Fencing: None                                       |
| Roof: Shingle                       | Construction Materials: Log, Wood Frame             |
| Garage Spaces: 1                    | Basement: Finished, Outside Entry, Walkout Finished |