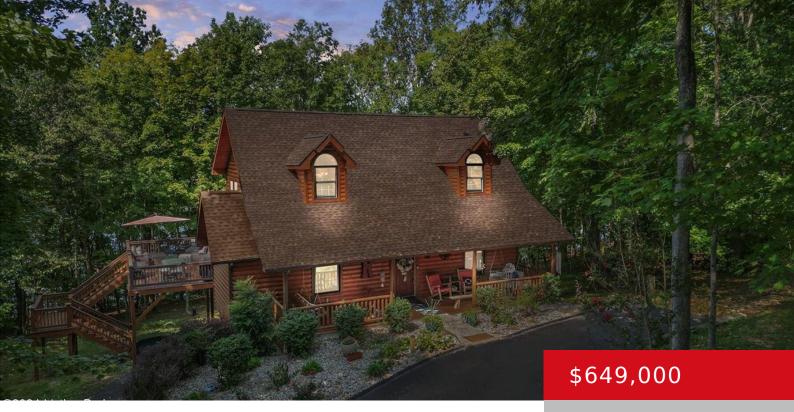

### **316 BAY RIDGE RD, LUCAS, KY 42156**

https://zhomesre.com

Prime luxury waterfront real estate at Barren River Lake! 316 Bay Ridge is a quaint log cabin-esque nestled on almost an acre in the privately gated community of Cedar Ridge Bay. This one of a kind of home is a 1.5 story walkout home with 3 bedrooms + 1 Loft bedroom, 3 full bathrooms, 1 [...]

- 3 beds
- 3 baths
- Single Family Residence
- Active
- 2596 sq ft

### Basics

Type: Single Family Residence Bedrooms: 3 beds Area: 2596 sq ft Year built: 2010 County Or Parish: Barren Bathrooms Full: 3 Status: Active Bathrooms: 3 baths Lot size: 43560 sq ft Lot Features: Covt/Restr, Cleared, Wooded Subdivision Name: CEDAR RIDGE

# **Building Details**

| Foundation Details: Poured Concrete | Stories: 2                                          |
|-------------------------------------|-----------------------------------------------------|
| Electric: Residential               | Fencing: None                                       |
| Roof: Shingle                       | Construction Materials: Log, Wood Frame             |
| Garage Spaces: 1                    | Basement: Finished, Outside Entry, Walkout Finished |

# **Amenities & Features**

| Cooling: Central Air                                                                                               | Fireplaces Total: 1                                                             |
|--------------------------------------------------------------------------------------------------------------------|---------------------------------------------------------------------------------|
| Exterior Features: Water Front, Deck, Lake, Boat<br>Slip                                                           | <b>Utilities:</b> Electricity Connected,<br>Propane, Public Sewer, Public Water |
| <b>Parking Features:</b> 1 Car Carport, Off-Street Parking,<br>Attached, Entry Side, Lower Level, Street, Driveway | Heating: Electric, Propane                                                      |