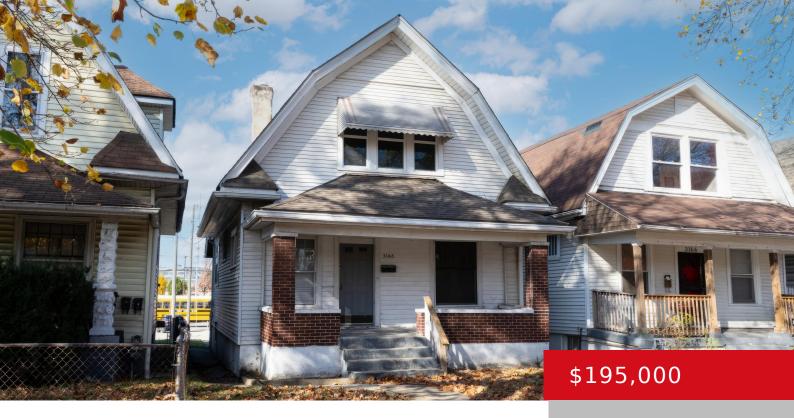

## **3168 S 3RD ST, LOUISVILLE, KY 40214**

https://zhomesre.com

Large three-bedroom house close to the university of Louisville. Property has off street parking in the rear. The property is rented for \$1,295 monthly.

- 3 heds
- 1 bath
- Single Family Residence
- Residential
- Active
- 1382 sq ft

#### **Basics**

Category: Residential Type: Single Family Residence

Status: Active Bedrooms: 3 beds

Bathrooms: 1 bath

Lot size: 2613.6 sq ft

Year built: 1916

County Or Parish: Jefferson Subdivision Name: NONE