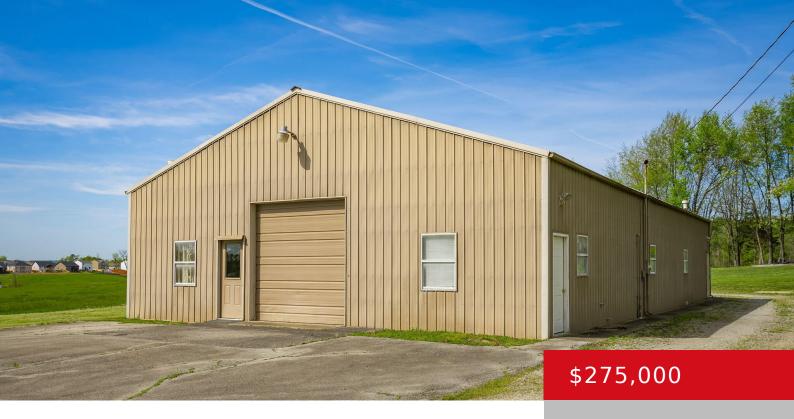

# 317 BOGARD LN, MT WASHINGTON, KY 40047

https://zhomesre.com

RARE FIND AND OPPORTUNITY  $\sim$  Open Living Area with a HUGE Attached Garage that is Nestled on a 1.45 Acre Lot in Mt Washington  $\sim$  SUPER CONVENIENT Location – Don't Let This One Pass You By!

#### **Basics**

**Type:** Single Family Residence **Status:** Active

**Bedrooms: 2** beds **Bathrooms: 1** bath

**Area: 1200** sq ft **Lot size: 63162** sq ft

Year built: 1990 County Or Parish: Bullitt

**Subdivision Name: NONE Bathrooms Full:** 1

## **Building Details**

**Foundation Details:** Poured Concrete **Stories:** 1

Electric: Residential Roof: Metal

**Construction Materials:** Other/NA **Garage Spaces:** 4

Basement: None