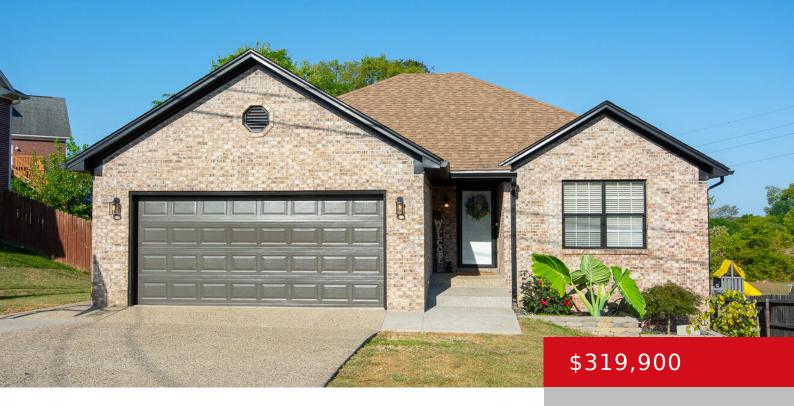

# 317 CORNELL AVE, MT WASHINGTON, KY 40047

https://zhomesre.com

You won't want to miss this walkout Ranch in Mt. Washington!! This updated home features a first floor primary en suite, partially finished walkout basement and first floor laundry. You are with in walking distance to Bullitt East Schools, shopping and many restaurants. Open concept kitchen with lots of storage space and a 2 car [...]

- 3 beds
- 2 haths
- Single Family Residence
- Active
- 2179 sq ft

#### **Basics**

**Type:** Single Family Residence **Status:** Active

Bedrooms: 3 beds

Area: 2179 sq ft

Lot size: 7200 sq ft

Year built: 2005 Lot Features: Cleared

County Or Parish: Bullitt Subdivision Name: DOVE FIELDS